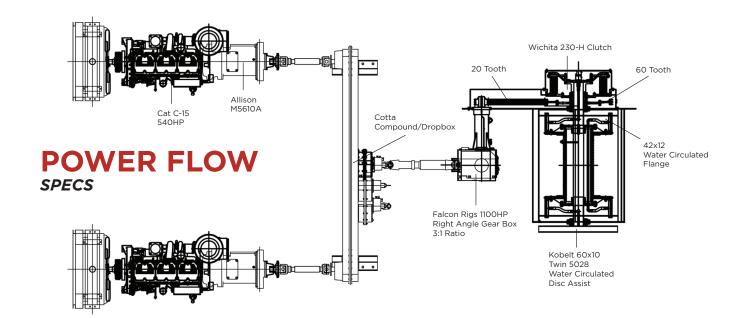

# **Main Drum**

• Hardened overlaid demountable water circulated steel brake rims are 42in diameter x 12in wide. Drum shaft diameter is 8 1/2in 1 1/8in wire line size standard.

## **Draw Works Features**

- Twin Kobelt 5028 on a single 60x10 water circulated disc assist brake
- $\bullet$  1 1/8in Lebus grooving on main drum
- 230-H Wichita Clutch on main drum

## **Drive Train**

- Standard Twin Caterpillar C15 540hp (Cummins or Detroit Diesel optional)
- Twin Allison M5610A 6-speed transmissions
- Cotta Compund/Dropbox